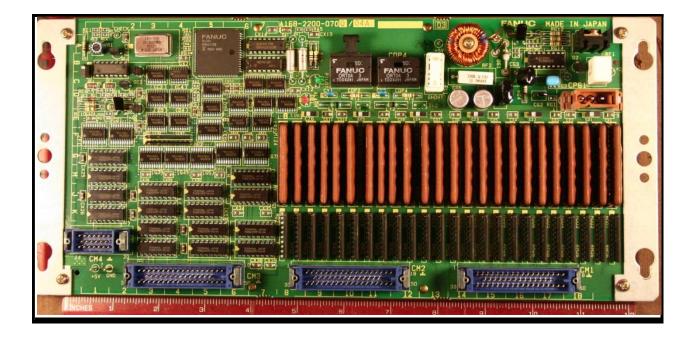

## A16B-2200-0700 & 0701 I/O PCB

The VR1 pot in the upper left hand corner of this picture may have to be adjusted if the outputs are not working. The VR1 pot sets the firing level of the outputs. The firing level will vary from machine to machine. If you are having a problem with the outputs, then adjust VR1.