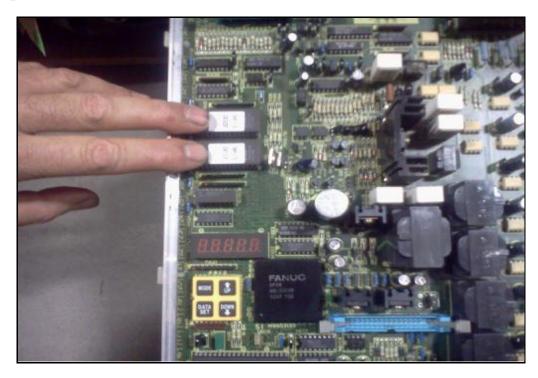

## NEW INSTALL FOR A06B-6059-H203 TO 6059-H227 SPINDLE DRIVE OR AN A20B-1003-0010 SPINDLE DRIVE PCB

- 1. Set the jumpers to match your old spindle PCB.
- **2.** Move the software chips from the old spindle PCB to the new spindle PCB. See the picture below.

Failure to move the software from the old drive to the new drive will cause the display on the drive to be blank.

<u>Please note</u>: The chips are numbered and must be installed in the appropriate socket. Please also note the chips have a notch or key in them and so does the socket the chips go into. Please match the notch or key on the chip with the notch or key on the socket.