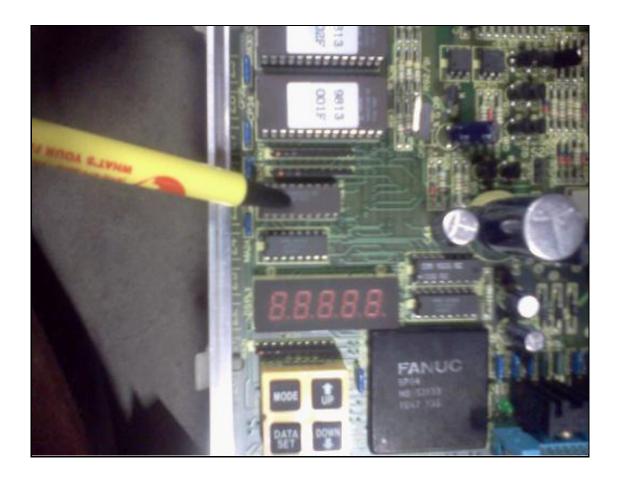

• • •

**3.** Move the NVRAM chip which is at location MA25 (see picture below) from the old spindle PCB to the new spindle PCB. This NVRAM chip contains your parameters. It is much easier to move the chip than it is to key in the parameters manually.

**<u>Please note</u>**: This chip and socket are also keyed and must be installed correctly.